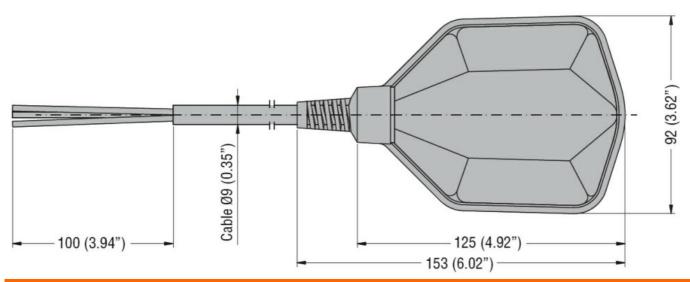

| Product designation                |     |        | Float switches for grey water                   |
|------------------------------------|-----|--------|-------------------------------------------------|
| Product type designation           |     |        | LVFSP1                                          |
| Function                           |     |        | Emptying or filling                             |
| Counterweights                     |     |        | Emptying or ming                                |
| Counterweight                      |     |        | External<br>(provided with the<br>float switch) |
| Activation angle                   |     |        | 45°                                             |
| Relay outputs                      |     |        |                                                 |
| Number of relays                   |     | Nr.    | 1                                               |
| Contact arrangement                |     |        | 1 changeover<br>contact C/O-<br>SPDT            |
| Rated operational voltage AC (IEC) |     | VAC    | 250                                             |
| Contact ratings                    |     |        | AC1 10A<br>250VAC AC15<br>8A 250VAC             |
| Connections                        |     |        |                                                 |
| Maximum cable lenght               |     | m / ft | 3                                               |
| Ambient conditions                 |     |        |                                                 |
| Temperature                        |     |        |                                                 |
| Operating temperature              |     |        |                                                 |
|                                    | max | °C     | +50                                             |
| Storage temperature                |     |        |                                                 |
|                                    | max | °C     | 80                                              |
| Maximum operating pressure         |     | bar    | 3                                               |
| Maximum installation depth         |     | m      | 30                                              |
| Housing                            |     |        |                                                 |
| Cable material                     |     |        | PVC A05 VV-<br>F3X1                             |
| Float casing material              |     |        | Polypropylene                                   |
|                                    |     |        |                                                 |
| IEC degree of protection           |     |        | IP68                                            |
| IEC degree of protection Weight    |     | g      | 1P68<br>610                                     |