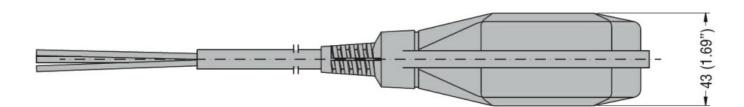

| Product designation                |     |        | Float switches for grey water                   |
|------------------------------------|-----|--------|-------------------------------------------------|
| Product type designation           |     |        | LVFSP1                                          |
| Function                           |     |        | Emptying or filling                             |
| Counterweights                     |     |        | Emptying or ming                                |
| Counterweight                      |     |        | External<br>(provided with the<br>float switch) |
| Activation angle                   |     |        | 45°                                             |
| Relay outputs                      |     |        |                                                 |
| Number of relays                   |     | Nr.    | 1                                               |
| Contact arrangement                |     |        | 1 changeover<br>contact C/O-<br>SPDT            |
| Rated operational voltage AC (IEC) |     | VAC    | 250                                             |
| Contact ratings                    |     |        | AC1 10A<br>250VAC AC15<br>8A 250VAC             |
| Connections                        |     |        |                                                 |
| Maximum cable lenght               |     | m / ft | 3                                               |
| Ambient conditions                 |     |        |                                                 |
| Temperature                        |     |        |                                                 |
| Operating temperature              |     |        |                                                 |
|                                    | max | °C     | +50                                             |
| Storage temperature                |     |        |                                                 |
|                                    | max | °C     | 80                                              |
| Maximum operating pressure         |     | bar    | 3                                               |
| Maximum installation depth         |     | m      | 30                                              |
| Housing                            |     |        |                                                 |
| Cable material                     |     |        | PVC A05 VV-<br>F3X1                             |
| Float casing material              |     |        | Polypropylene                                   |
|                                    |     |        |                                                 |
| IEC degree of protection           |     |        | IP68                                            |
| IEC degree of protection Weight    |     | g      | 1P68<br>610                                     |